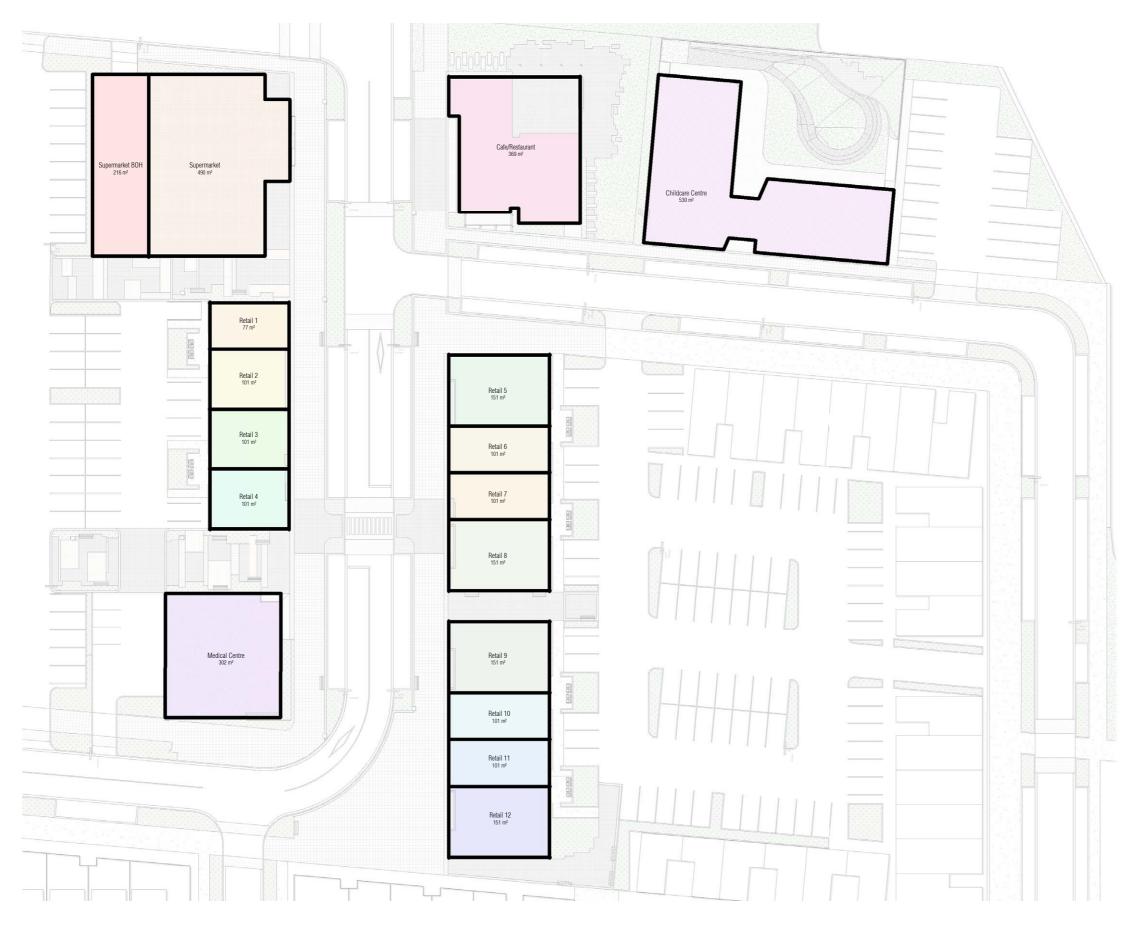

SEPTEMBER 2022

EDWARDSWHITE REGISTERED ARCHITECTS

Area Schedule (Rentable)

 Cale/Restaurant
 369 m²

 Childcare Centre
 530 m²

 Medical Centre
 302 m²

 Retail 1
 77 m²

 Retail 2
 101 m²

 Retail 3
 101 m²

 Retail 4
 101 m²

 Retail 5
 151 m²

 Retail 6
 101 m²

 Retail 7
 101 m²

 Retail 8
 151 m²

 Retail 10
 151 m²

 Retail 11
 101 m²

 Retail 12
 151 m²

 Supermarket
 490 m²

 Supermarket
 490 m²

 Grand total
 3295 m²

SEPTEMBER 2022

EARLY SKETCHES SEPTEMBER 2022

GREENHILL PARK