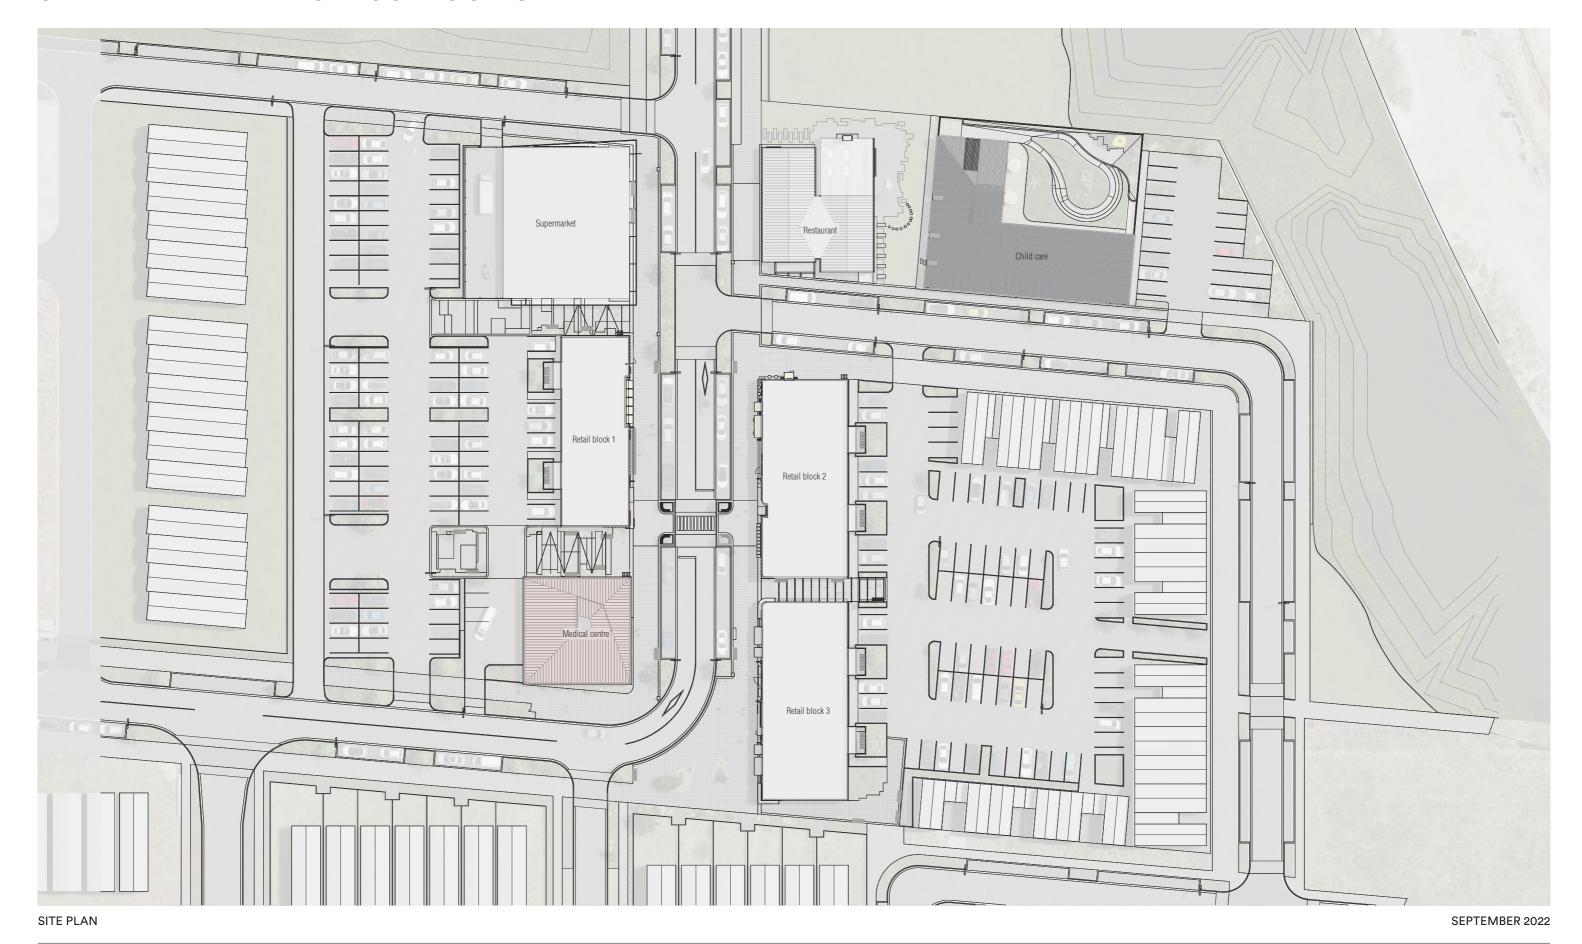

#### VISION & OPPORTUNITY

Greenhill Park presents an ideal location for a high quality, well-designed and vibrant neighbourhood centre, with strong connections between community, location and architecture. Precedents from successful international and domestic developments have been studied to ensure every aspect of the new centre has been considered in depth.

Meaningful, smart design that addresses the social, environmental and cultural opportunities, enables positive exchanges between the community and architecture. Greenhill Park has been designed to invoke a sense of organic growth and individuality in design that engages with the community, making an attractive and desirable centre for this suburb, and the wider Hamilton.

#### KEY ATTRIBUTES

Materiality: High quality materials and design thinking has been at the forefront in the creation of a neighbourhood centre with a strong sense of individuality. Each building has unique detailing while maintaining a common palette throughout the scope.

Un-programmed spaces: Alley ways and foot paths have been used to activate the Greenhill Park neighbourhood centre. Through soft and hard landscaping with intentional places to rest, these well-considered spaces guide the public towards and through the heart of the centre.

Community: Each new project is an opportunity to bring together the community to produce the highest quality outcome. A way to create a desirable centre to enhance the overall scope of the Greenhill development. At the foundation, architecture is a collaborative design process between people and place.